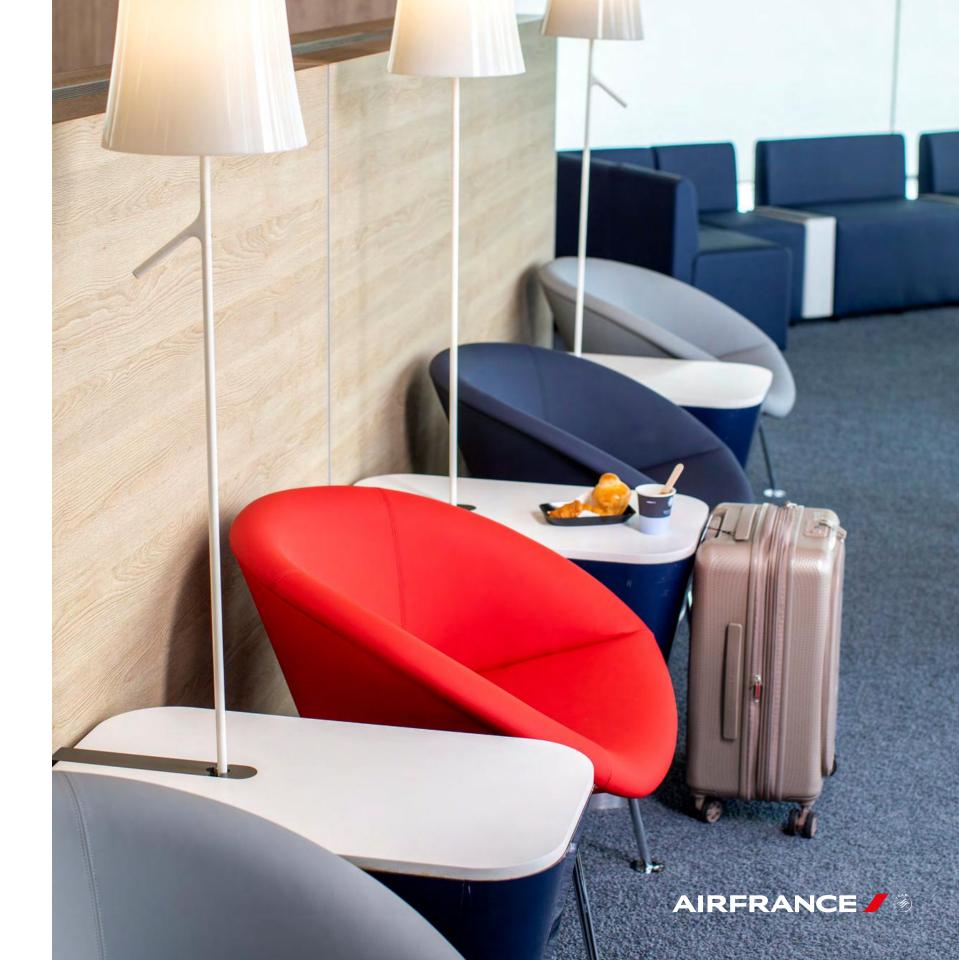

# Paris-CDG - La Première

### Air France lounge

Terminal 2E

#### A NEW FULL PRIVATE CUSTOMER JOURNEY

At the start of your journey at Paris-CDG, take advantage of our new private journey that takes you from the drop-off point to the La Première lounge via our new private check-in lounge (discover the signature home fragrance AF001), and security check-point.

On arrival, you will be able to have something to eat and drink in a dedicated area of the vestibule and/or take a shower while waiting to collect your baggage.

#### AN EXCEPTIONAL LOUNGE

An exclusive lounge spanning 1,000 square meters, offering a moment of calm and serenity and the promise of an exceptional travel experience. You will be welcomed at Paris-CDG airport to enjoy a peaceful and relaxing break. Treat yourself to a tasty snack or enjoy a full meal or cocktail. Or relax and unwind in the Sisley La Première beauty center. The Air France staff will ensure comfort and tranquility during your personalized stay.