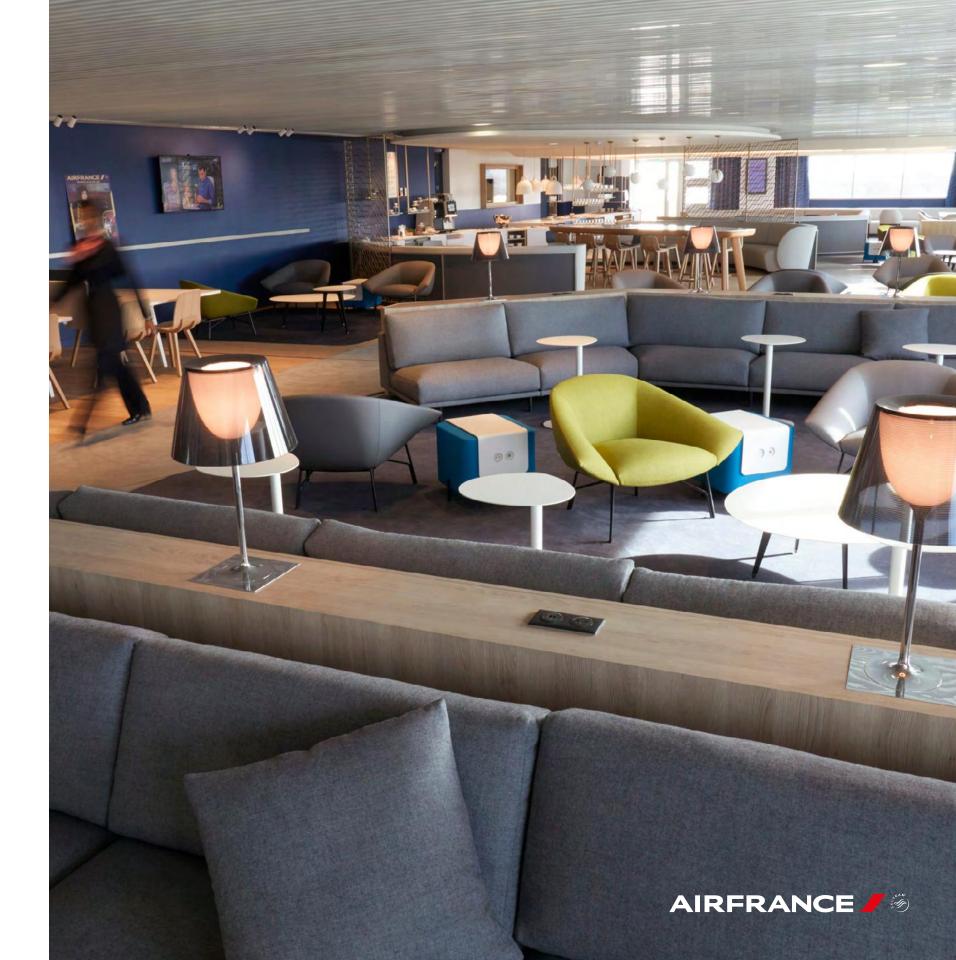

### Air France lounge

Terminal 2E - Hall K

#### ELEGANCE, COMFORT AND MODERN

You will be welcomed by the signature home fragrance, AF001, in the lounge and experience a sense of space, calm and light. Enjoy the best of the French culture and culinary cuisine in this lounge that is designed, with the 'French art of hospitality in mind, for moments of relaxation and serenity. Or get some work done in the dedicated working area.

Open from 5:30 am to 11:30 pm