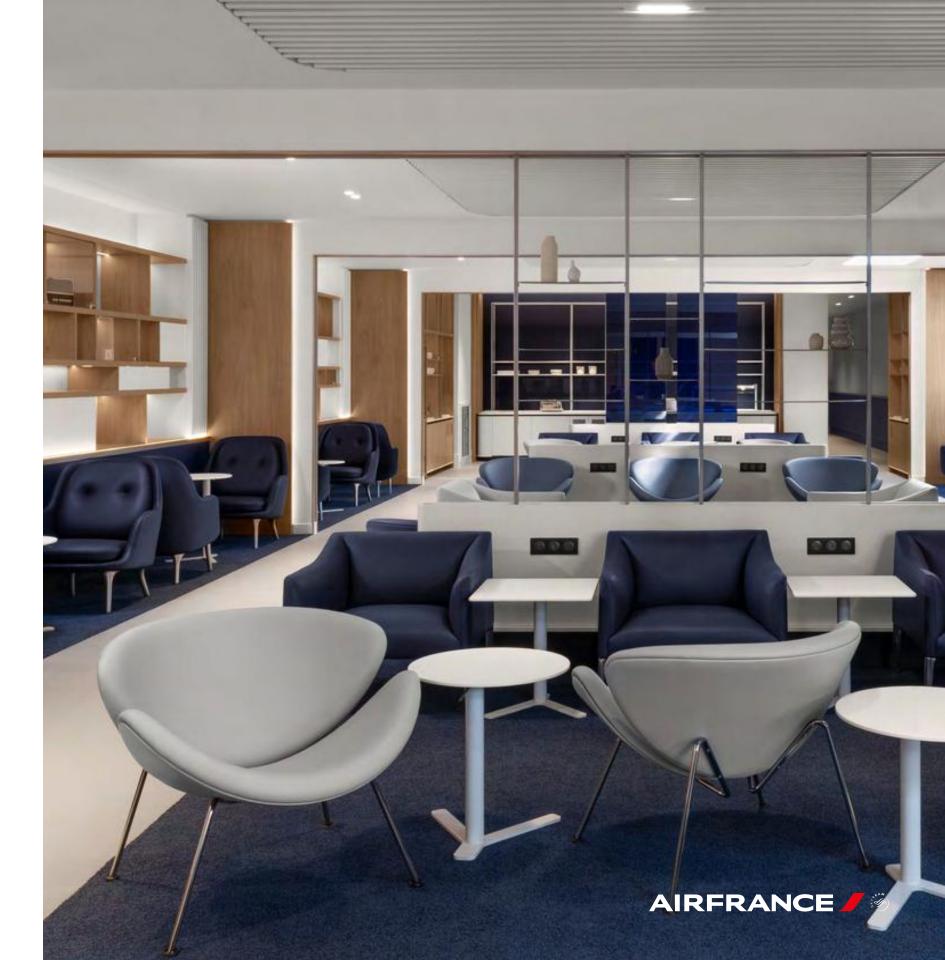

#### AN EXCEPTIONAL LOUNGE

An exclusive lounge spanning 1,000 square meters, offering a moment of calm and serenity and the promise of an exceptional travel experience. You will be welcomed at Paris-CDG airport to enjoy a peaceful and relaxing break. Treat yourself to a tasty snack or enjoy a full meal or cocktail. Or relax and unwind in the Sisley La Première beauty center. The Air France staff will ensure comfort and tranquility during your personalized stay.

#### ELEGANCE, COMFORT AND MODERN

You will be welcomed by the signature home fragrance, AF001, in the lounge and experience a sense of space, calm and light. Enjoy the best of the French culture and culinary cuisine in this lounge that is designed, with the 'French art of hospitality in mind, for moments of relaxation and serenity. Or get some work done in the dedicated working area.

#### MODERN AND ELEGANT

You will be welcomed by the signature home fragrance, AF001, in the lounge and experience a sense of space, calm and light. Unwind in the redesigned wellness area that includes a spa and private sauna. Or treat your taste buds and enjoy the French cuisine while looking at the digital art in the lounge.

#### ARCHITECTURAL CONCEPT

You will be welcomed by the signature home fragrance, AF001, in the lounge and experience a sense of space, calm and light. Relax in the refreshing lounge garden for ultimate convenience. The lighting, decoration and space support the comfortable atmosphere in the lounge.