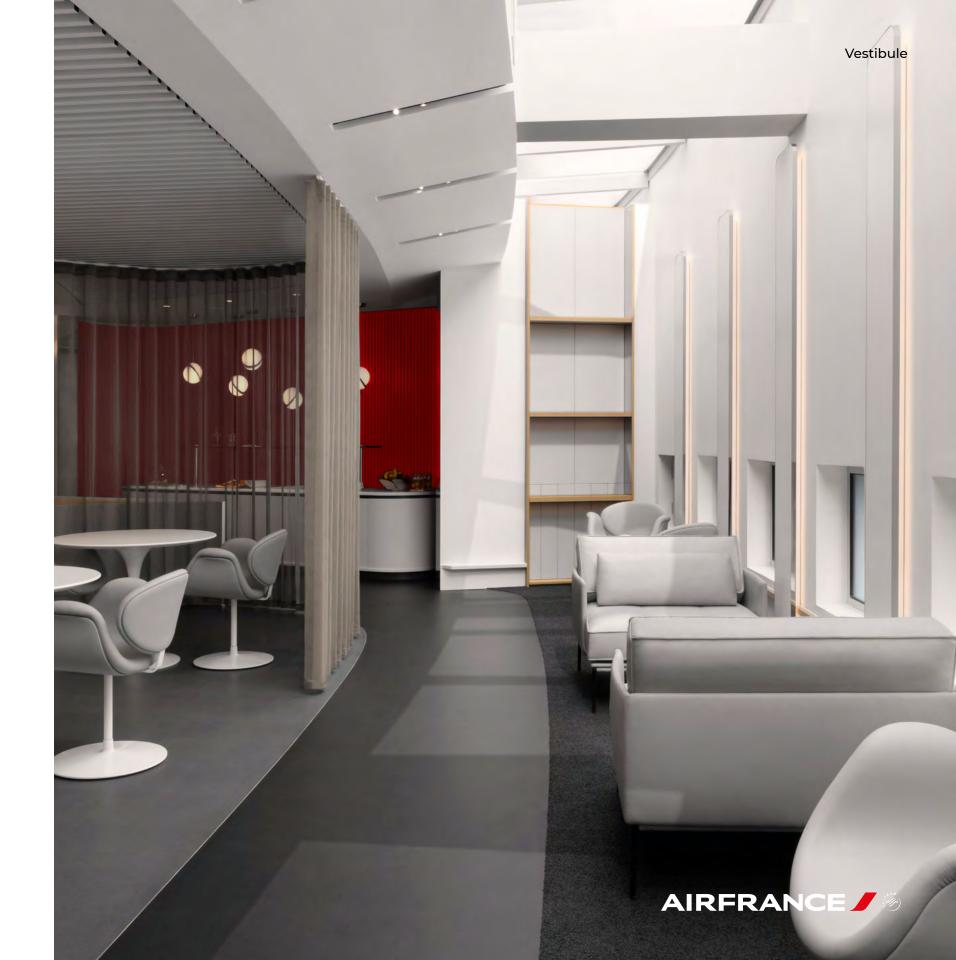

### Air France lounge

Terminal 2E

#### A NEW FULL PRIVATE CUSTOMER JOURNEY

At the start of your journey at Paris-CDG, take advantage of our new private journey that takes you from the drop-off point to the La Première lounge via our new private check-in lounge (discover the signature home fragrance AF001), and security check-point.

On arrival, you will be able to have something to eat and drink in a dedicated area of the vestibule and/or take a shower while waiting to collect your baggage.

#### AN EXCEPTIONAL LOUNGE

An exclusive lounge spanning 1,000 square meters, offering a moment of calm and serenity and the promise of an exceptional travel experience. You will be welcomed at Paris-CDG airport to enjoy a peaceful and relaxing break. Treat yourself to a tasty snack or enjoy a full meal or cocktail. Or relax and unwind in the Sisley La Première beauty center. The Air France staff will ensure comfort and tranquility during your personalized stay.

Open from 5:30 am to 11:30 pm Lounge services

Opening hours and services are subject to change. Consult the <u>airline website</u> for a complete overview of facilities and more information.