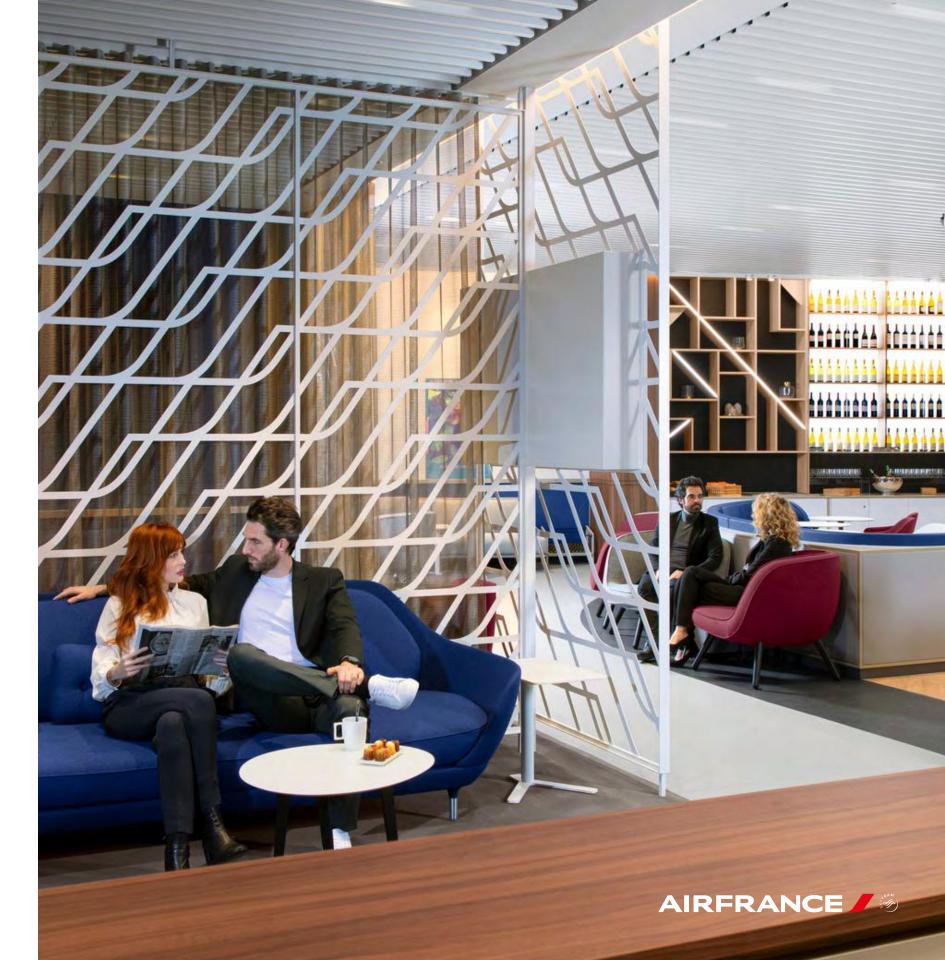

### Air France lounge

Terminal 2E - Hall K

#### ELEGANCE, COMFORT AND MODERN

You will be welcomed by the signature home fragrance, AF001, in the lounge and experience a sense of space, calm and light. Enjoy the best of the French culture and culinary cuisine in this lounge that is designed, with the 'French art of hospitality in mind, for moments of relaxation and serenity. Or get some work done in the dedicated working area.

### Air France lounge

Terminal 2E - Hall L

#### MODERN AND ELEGANT

You will be welcomed by the signature home fragrance, AF001, in the lounge and experience a sense of space, calm and light. Unwind in the redesigned wellness area that includes a spa and private sauna. Or treat your taste buds and enjoy the French cuisine while looking at the digital art in the lounge.