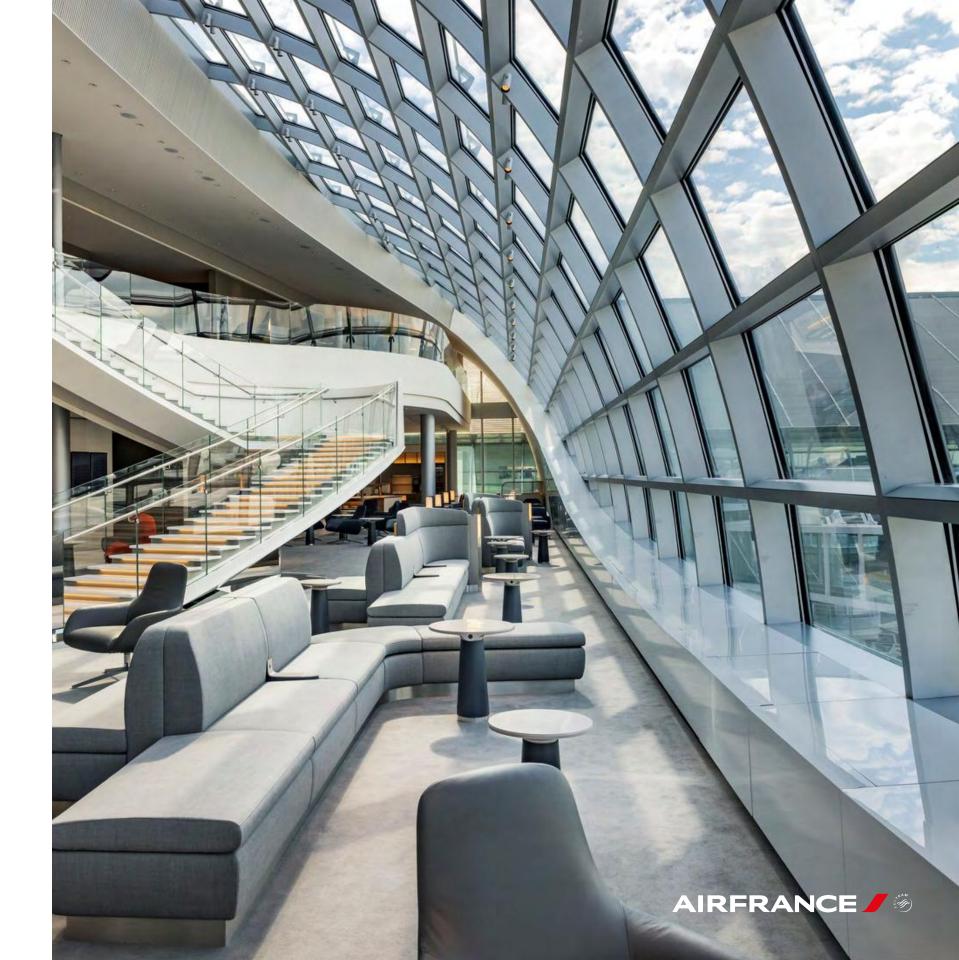

#### AN EXCEPTIONAL LOUNGE

An exclusive lounge spanning 1,000 square meters, offering a moment of calm and serenity and the promise of an exceptional travel experience. You will be welcomed at Paris-CDG airport to enjoy a peaceful and relaxing break. Treat yourself to a tasty snack or enjoy a full meal or cocktail. Or relax and unwind in the Sisley La Première beauty center. The Air France staff will ensure comfort and tranquility during your personalized stay.

Open from 5:30 am to 11:30 pm Lounge services

Opening hours and services are subject to change. Consult the <u>airline website</u> for a complete overview of facilities and more information.