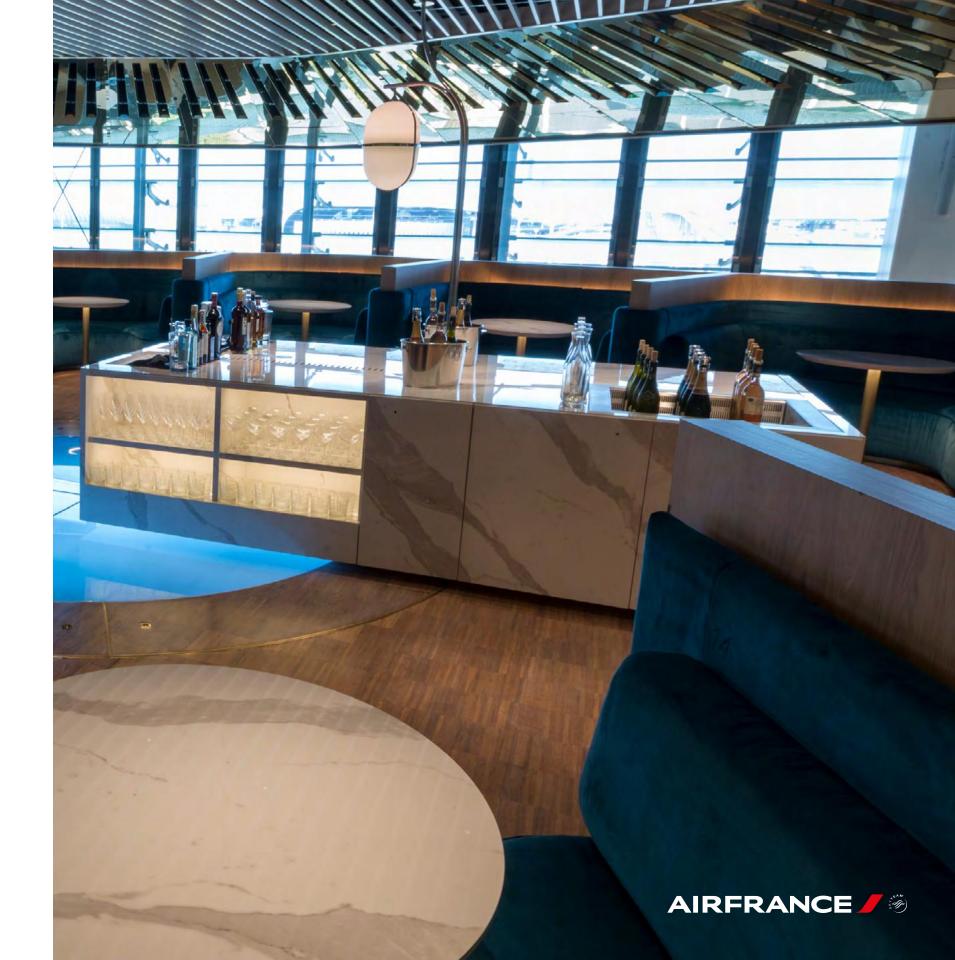

#### AN EXCEPTIONAL LOUNGE

An exclusive lounge spanning 1,000 square meters, offering a moment of calm and serenity and the promise of an exceptional travel experience. You will be welcomed at Paris-CDG airport to enjoy a peaceful and relaxing break. Treat yourself to a tasty snack or enjoy a full meal or cocktail. Or relax and unwind in the Sisley La Première beauty center. The Air France staff will ensure comfort and tranquility during your personalized stay.

Open from 5:30 am to 11:30 pm Lounge services

Opening hours and services are subject to change. Consult the <u>airline website</u> for a complete overview of facilities and more information.