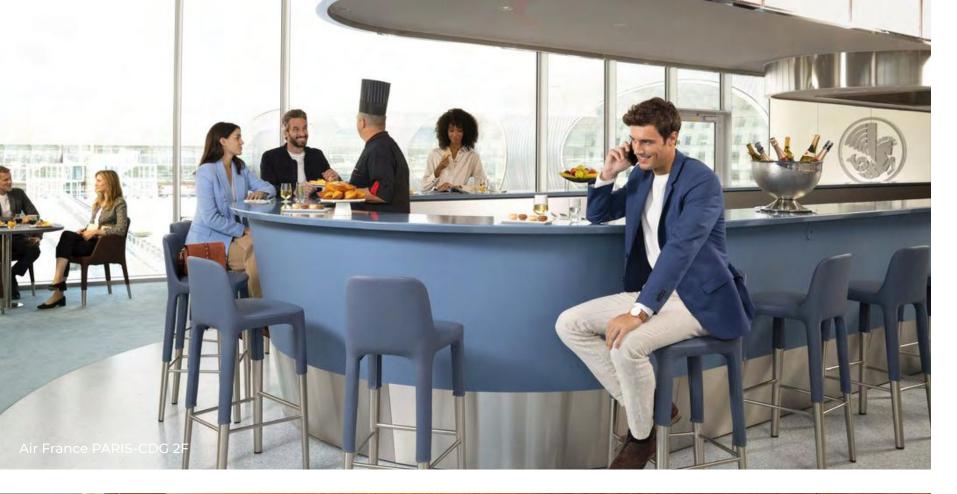

### Air France lounge

Terminal 2F

#### A HEAVEN OF PEACE AND SERENITY

You will be welcomed by the signature home fragrance, AF001, in the lounge and experience a sense of space, calm and light. Admire the sky through the "runway view", a window overlooking the sky and runways while enjoying the authentic French cuisine or unwind during an exclusive spa treatment from our partner Clarins.

Open from 5:30 am to 10:00 pm