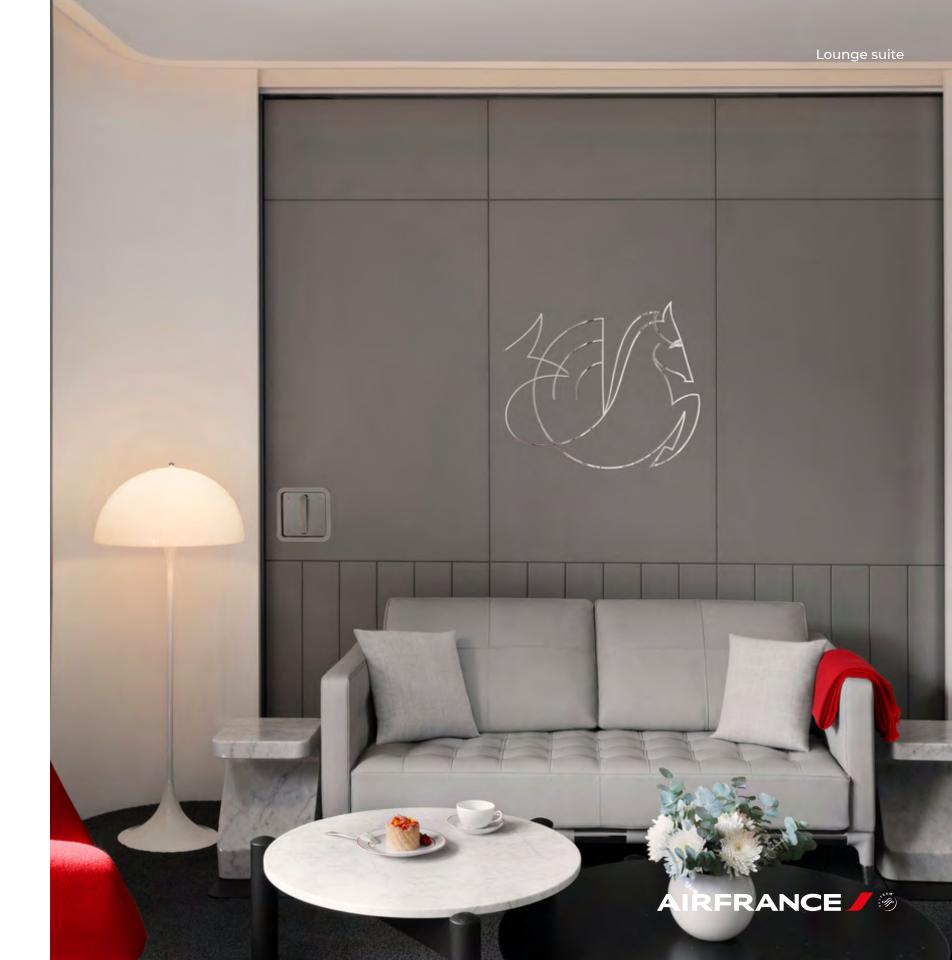

### Air France lounge suite

Terminal 2E

#### **LOUNGE SUITES**

Enjoy a tailor-made experience with an exclusive welcome and services in one of our private suites, which can accommodate up to 4 people. Discover the signature home fragrance, AF001, in the suite and experience a sense of space, calm and light.

Access to airport suites is available as an option, and can be booked via the dedicated telephone line for La Première customers.

#### Suite services:

- a living room with a sofa, 2 armchairs, an office space, a dining table with 4 seats, a 54" flat screen TV with foreign channel network and video-conferencing facilities;
- a bedroom with a king-size double bed, a 42" flat screen TV with foreign channel network, and a safe;
- a bathroom equipped with a shower;
- an individual outdoor patio;
- electrical equipment including USB-C charging sockets and induction charging, and a remote-control system for electric roller shutters;
- individual air conditioning;
- table catering service (same menu as in the lounge);
- and a mini-bar.

#### Additional services:

- Sisley skin-care treatment;
- ironing;
- and shoe polish.

Services are subject to change. Consult the <u>airline website</u> for a complete overview of facilities and more information.