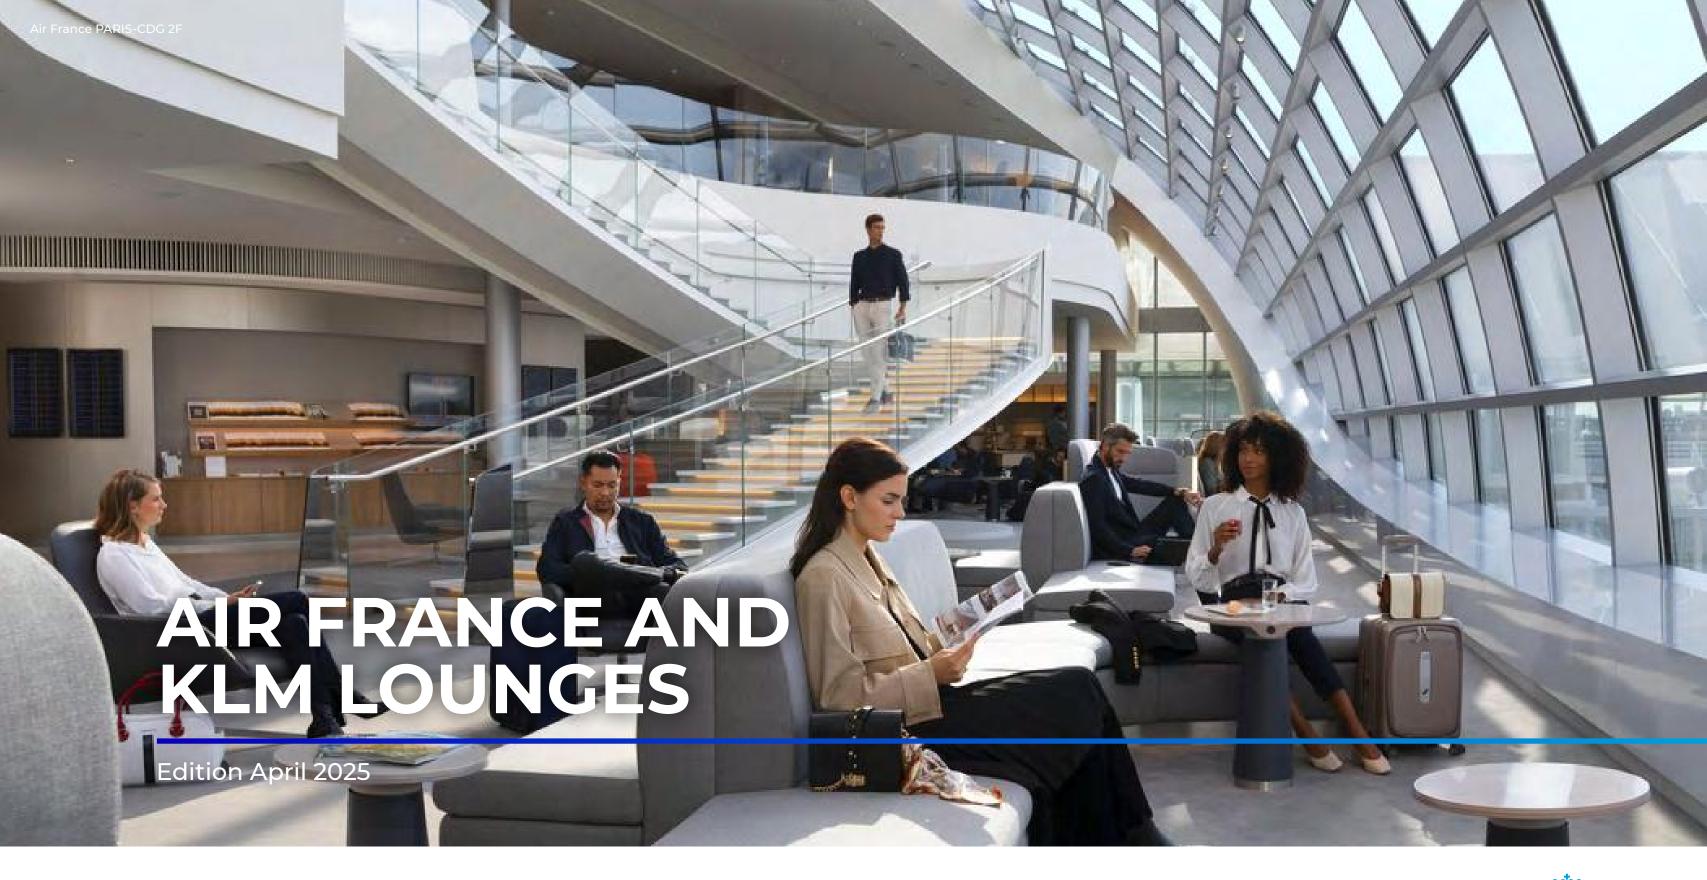

# Air France and KLM lounges

Air France and KLM are pleased to welcome customers¹ to one of their lounges. With six lounges at Paris-Charles de Gaulle (CDG), two lounges at Paris-Orly (ORY), two lounges at Amsterdam Airport Schiphol (AMS) and 19 international lounges, there is often a lounge on your itinerary. On top of that Air France and KLM customers can also access and enjoy more than 200 partner lounges worldwide. Consult the SkyTeam website for more details.

# Air France and KLM lounges