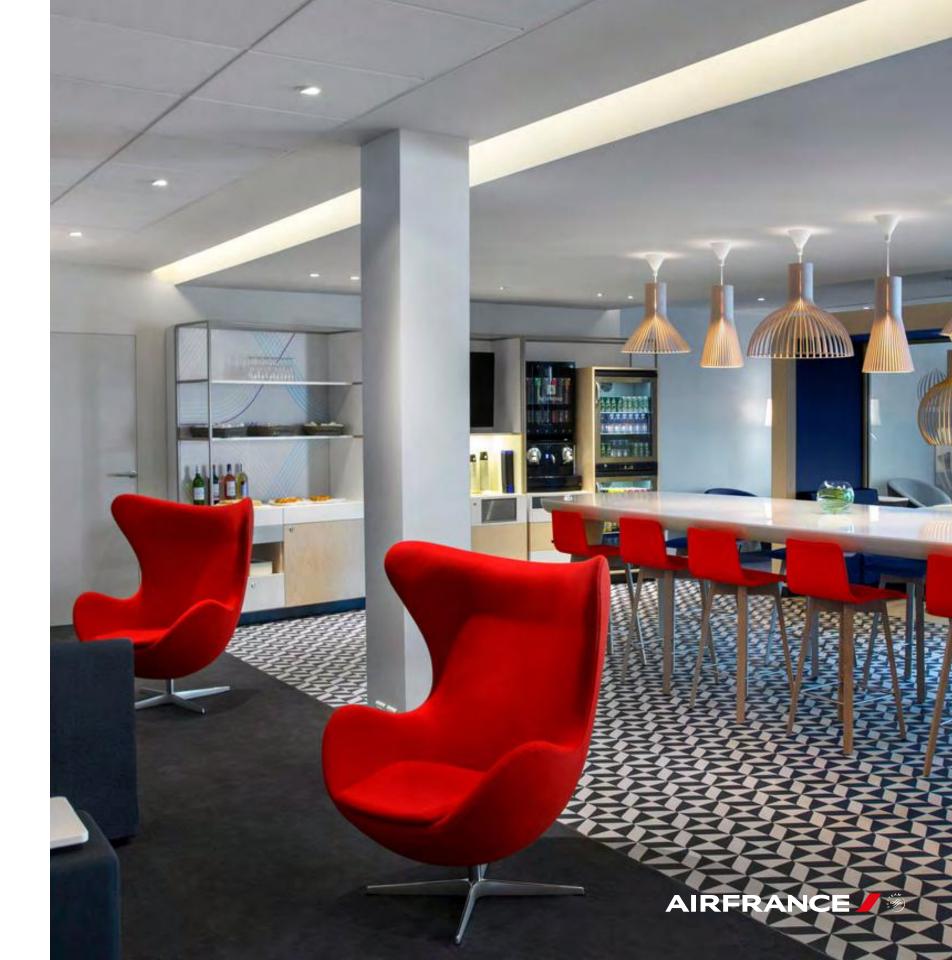

# Air France and KLM lounges

Air France and KLM are pleased to welcome customers¹ to one of their lounges. With six lounges at Paris-Charles de Gaulle (CDG), two lounges at Paris-Orly (ORY), two lounges at Amsterdam Airport Schiphol (AMS) and 19 international lounges, there is often a lounge on your itinerary. On top of that Air France and KLM customers can also access and enjoy more than 200 partner lounges worldwide. Consult the SkyTeam website for more details.