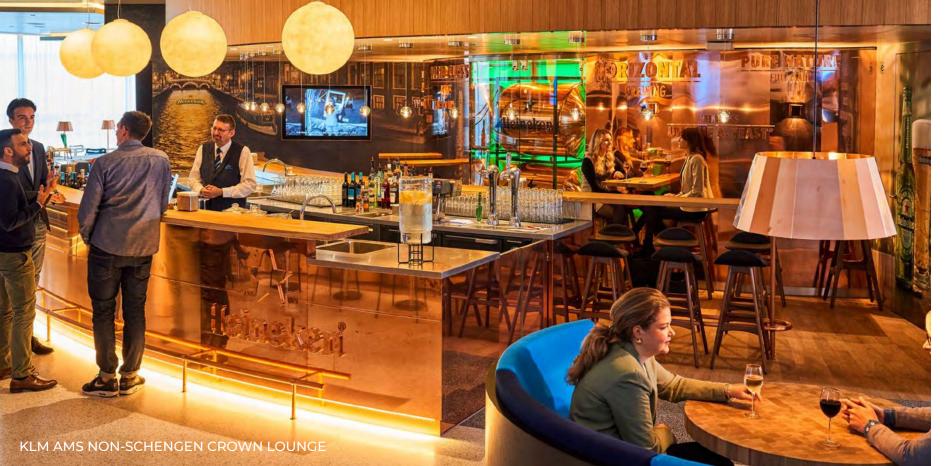

### KLM Non-Schengen Crown Lounge

Holland Boulevard

#### HOUSE OF KLM

Experience comfort and luxury at our Non-Schengen Crown Lounge. Refresh in our showers, relax in serene sleep cabins, or get productive in our quiet workspaces. Enjoy stunning views from our exclusive terrace and indulge in our lavish buffet with live cooking.

Don't miss 'Blue' on the upper floor, where you can treat yourself to premium cocktails, mocktails, and exquisite wines along with delicious finger foods at friendly prices (or Flying Blue miles), in addition to the complimentary offer.

Open from 4:45 am to 10:00 pm