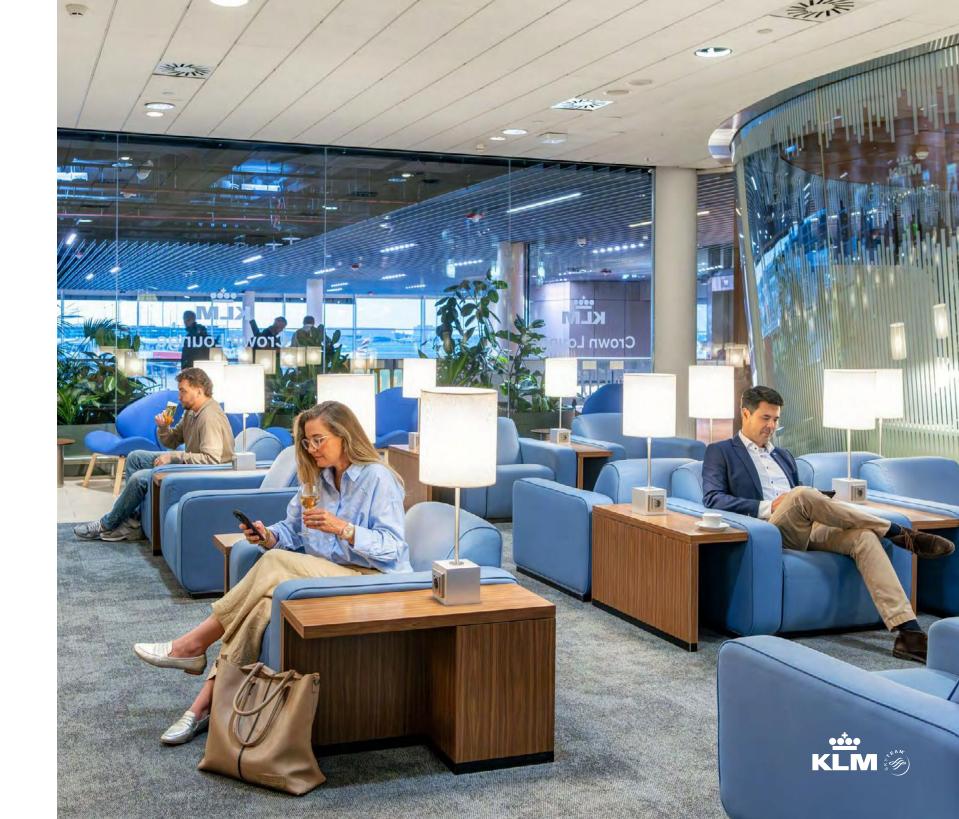

# Amsterdam Schiphol

### KLM Non-Schengen Crown Lounge

Holland Boulevard

#### HOUSE OF KLM

Experience comfort and luxury at our Non-Schengen Crown Lounge. Refresh in our showers, relax in serene sleep cabins, or get productive in our quiet workspaces. Enjoy stunning views from our exclusive terrace and indulge in our lavish buffet with live cooking.

Don't miss 'Blue' on the upper floor, where you can treat yourself to premium cocktails, mocktails, and exquisite wines along with delicious finger foods at friendly prices (or Flying Blue miles), in addition to the complimentary offer.

Open from 4:45 am to 10:00 pm